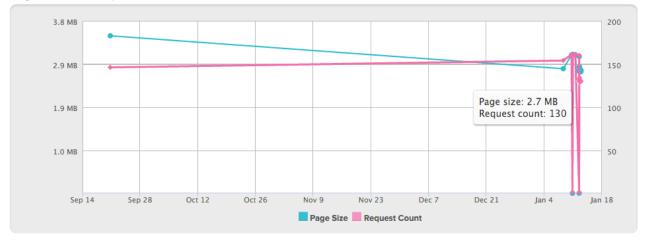

# www.mmaViking.com - Page Speed Measurements Over time

#### Page Size and Request Count